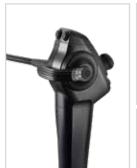

## Enhanced control portion with improved ergonomics

New control portion equipped with a wider grip, new suction valve, and four switches. The new SUC valve SB-606 allows easy holding in loading SUC tube. SB-606 & FV-003 are sterilized and single use.