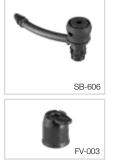

## Enhanced control portion with improved ergonomics

New control portion equipped with a wider grip, new suction valve, and four switches. The new SUC valve SB-606 allows easy holding in loading SUC tube. SB-606 & FV-003 are sterilized and single use.