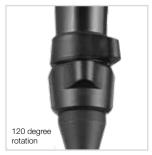

## Rotation function

The new rotation function enables 120 degree rotation of the insertion portion.