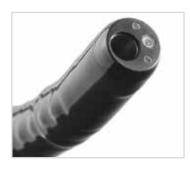

| Field of view                          | 120°              |
|----------------------------------------|-------------------|
| Viewing direction                      | 0° (Forward)      |
| Observation range                      | 2 to 50 mm        |
| Bending capability                     | Up 210°/Down 130° |
| Distal end diameter                    | 4.1 mm            |
| Insertion tube diameter                | 4.1 mm            |
| Minimum diameter of instrument channel | 2.0 mm            |
| Working length                         | 600 mm            |
| Total length                           | 880 mm            |