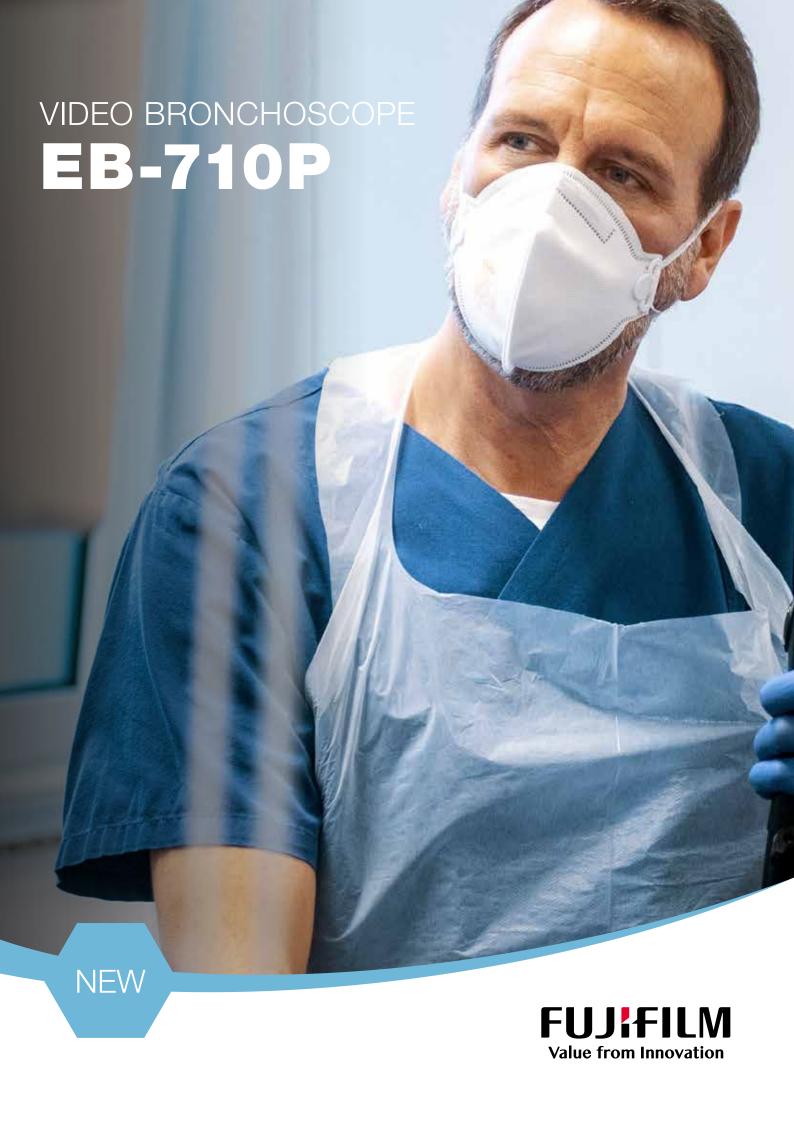

## EB-710P ELUXEO VIDEO BRONCHOSCOPE Slim Standard Type

This slim standard video bronchoscope has a distal end diameter of 4.1 mm and a minimum instrument channel diameter of 2.0 mm. It is compatible with VP-7000 and EP-6000 processors. The One-step Connector can be connected to the light source in a single step without the need for additional cables. The EB-710P is compatible with low temperature Hydrogen Peroxide Gas Plasma sterilization.

| Field of view                          | 120°              |
|----------------------------------------|-------------------|
| Viewing direction                      | 0° (Forward)      |
| Observation range                      | 2 to 50 mm        |
| Bending capability                     | Up 210°/Down 130° |
| Distal end diameter                    | 4.1 mm            |
| Insertion tube diameter                | 4.1 mm            |
| Minimum diameter of instrument channel | 2.0 mm            |
| Working length                         | 600 mm            |
| Total length                           | 880 mm            |